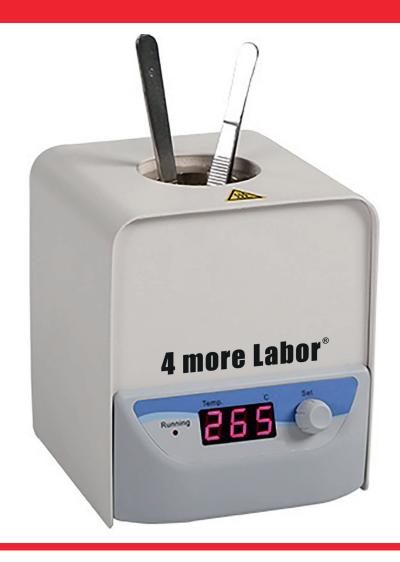

## GLASS BEADS STERILIZERS GPS 150/300

GPS 150 and GPS 300 are a fast, simple and accurate alternative to conventional sterilization methods.

The GPS 150 and GPS 300 glass bead sterilizers are equipped with a precision thermostat, a digital thermometer, a digital display and a temperature limiter. The sterilizers with a stainless steel chamber are compact enough to be used on Laminar Air Flow Work benches or other work tables.

In contrast to the conventional flame-removal method, they ensure a clean room atmosphere.

After switching on "ON", the devices are ready for operation within 25 minutes and ensure total destruction by sterilization.

All microorganisms in the sterilization chamber are killed within 10 seconds.